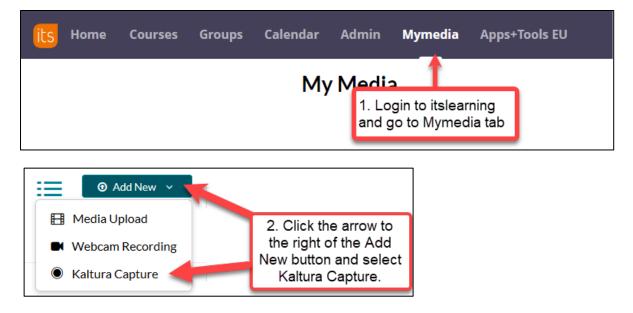

## 2. Install via itslearning and the Mymedia tab

If you do not have an SDU computer and/or if you have permission to install programs on your computer, you can install Kaltura Capture via the Mymedia tab in itslearning: