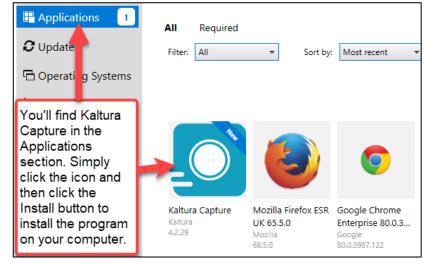

## 1. Install via Software Center

If you have an SDU computer, you can install Kaltura Capture from the Software Center. Open the Software Center: