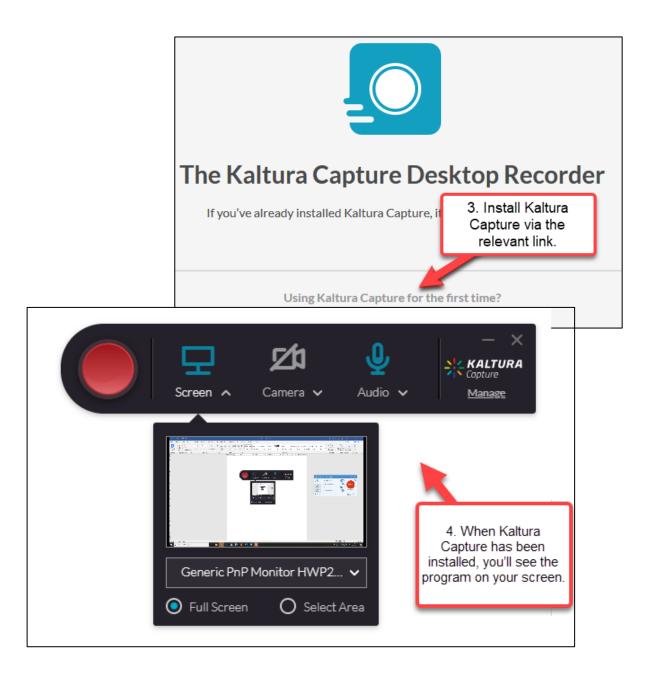

## 2. Install via itslearning and the Mymedia tab

If you do not have an SDU computer and/or if you have permission to install programs on your computer, you can install Kaltura Capture via the Mymedia tab in itslearning: