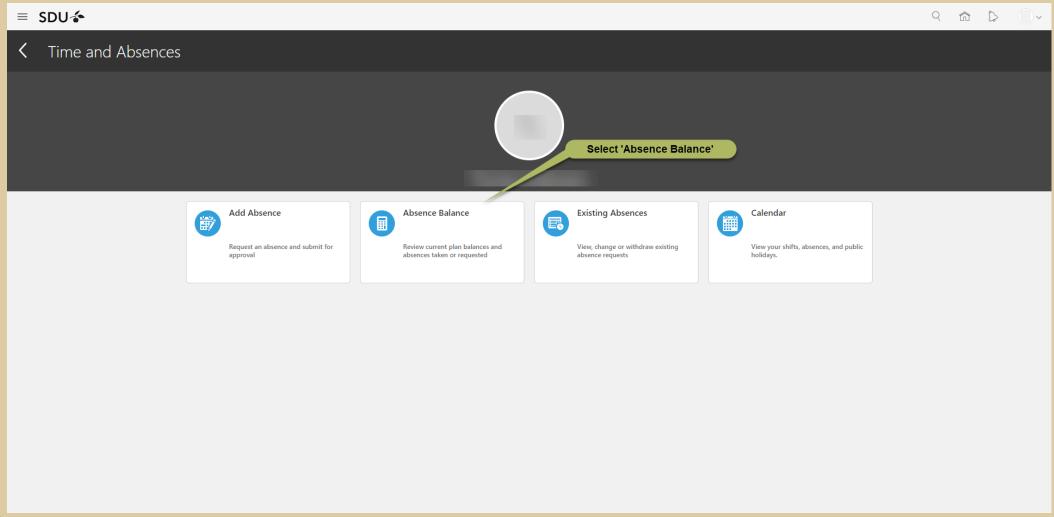

## View my vacation – Children's care days

This guide shows you how to view your children's care days if you have children under the age of 8