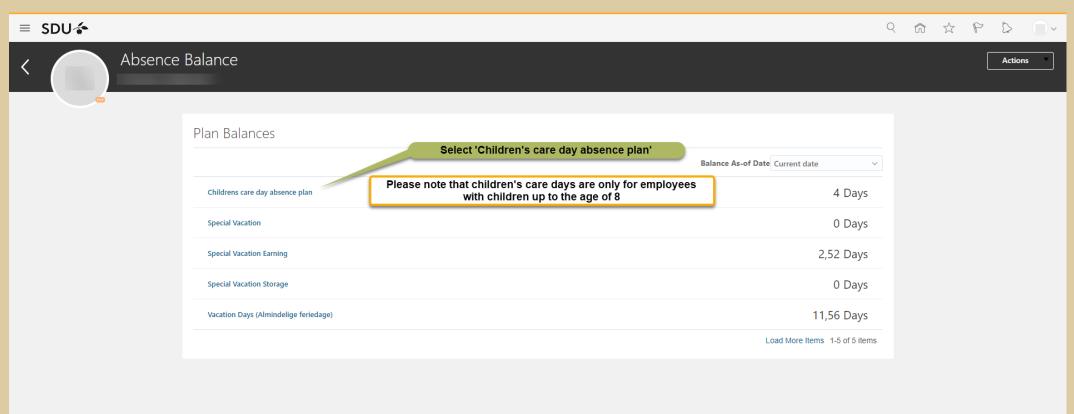

## View my vacation – Children's care days

This guide shows you how to view your children's care days if you have children under the age of 8