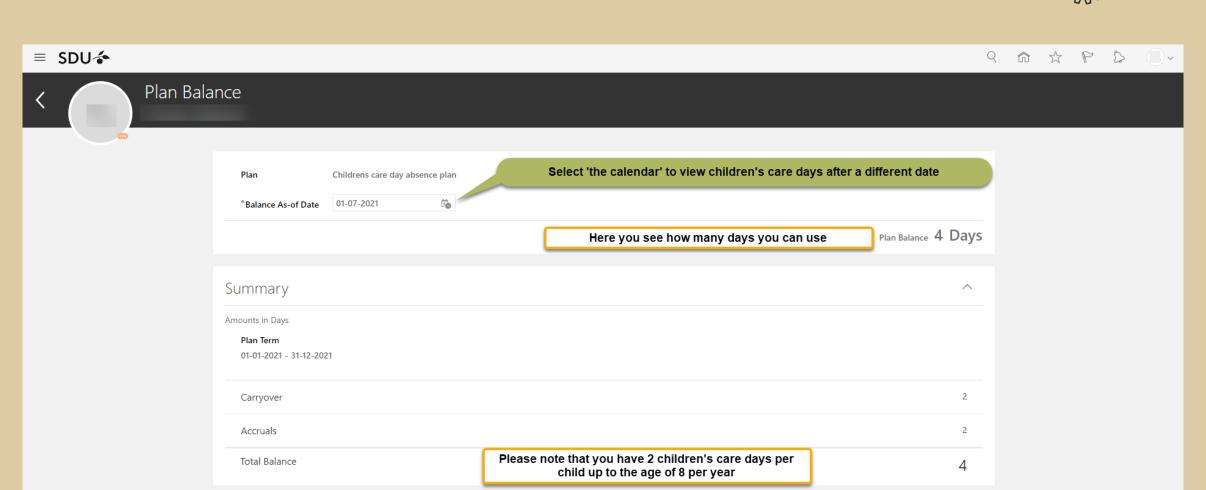

## View my vacation – Children's care days

This guide shows you how to view your children's care days if you have children under the age of 8

# View my vacation – Children's care days

| < Plan Balan | ce                                                                                                                                                                                                                                                                                                                                                                                                                                                                                                                                                                                                                                                                                                                                                                                                                                                                                                                                                                                                                                                                                                                                                                                                                                                                                                                                                                                                                                                                                                                                                                                                                                                                                                                                                                                                                                                                                                                                                                                                                                                                                                                             |                                       |       |
|--------------|--------------------------------------------------------------------------------------------------------------------------------------------------------------------------------------------------------------------------------------------------------------------------------------------------------------------------------------------------------------------------------------------------------------------------------------------------------------------------------------------------------------------------------------------------------------------------------------------------------------------------------------------------------------------------------------------------------------------------------------------------------------------------------------------------------------------------------------------------------------------------------------------------------------------------------------------------------------------------------------------------------------------------------------------------------------------------------------------------------------------------------------------------------------------------------------------------------------------------------------------------------------------------------------------------------------------------------------------------------------------------------------------------------------------------------------------------------------------------------------------------------------------------------------------------------------------------------------------------------------------------------------------------------------------------------------------------------------------------------------------------------------------------------------------------------------------------------------------------------------------------------------------------------------------------------------------------------------------------------------------------------------------------------------------------------------------------------------------------------------------------------|---------------------------------------|-------|
|              | Summary  Amounts in Days  Plan Term  01-01-2021 - 31-12-2021                                                                                                                                                                                                                                                                                                                                                                                                                                                                                                                                                                                                                                                                                                                                                                                                                                                                                                                                                                                                                                                                                                                                                                                                                                                                                                                                                                                                                                                                                                                                                                                                                                                                                                                                                                                                                                                                                                                                                                                                                                                                   | Click 'the arrow' to open the summary | ^     |
|              | Carryover  Accruals Here you see a summary of accrued children's care do  Total Balance                                                                                                                                                                                                                                                                                                                                                                                                                                                                                                                                                                                                                                                                                                                                                                                                                                                                                                                                                                                                                                                                                                                                                                                                                                                                                                                                                                                                                                                                                                                                                                                                                                                                                                                                                                                                                                                                                                                                                                                                                                        | ays for the current year              | 2 2 4 |
|              | Details  Amounts in Days  All                                                                                                                                                                                                                                                                                                                                                                                                                                                                                                                                                                                                                                                                                                                                                                                                                                                                                                                                                                                                                                                                                                                                                                                                                                                                                                                                                                                                                                                                                                                                                                                                                                                                                                                                                                                                                                                                                                                                                                                                                                                                                                  | Click 'the arrow' to open the details | _ ^   |
|              | 01-01-2021 Carryover  O1-01-2021 Annual accrual  Here you see the details for held and account of the second of th | ccrued children's care days           | 2     |
|              | Year-End Details                                                                                                                                                                                                                                                                                                                                                                                                                                                                                                                                                                                                                                                                                                                                                                                                                                                                                                                                                                                                                                                                                                                                                                                                                                                                                                                                                                                                                                                                                                                                                                                                                                                                                                                                                                                                                                                                                                                                                                                                                                                                                                               |                                       | ~     |