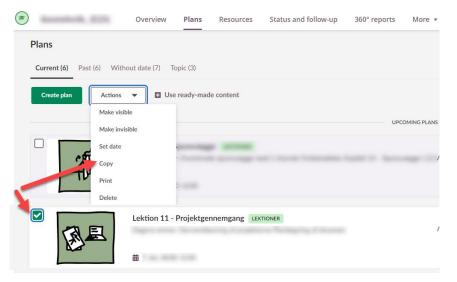

## Copy a single plan to a new course

Go to *Plans* in the top menu and choose the plan you wish to copy. Click *Action* -> *Copy*. Then choose which course you'd like to copy to.