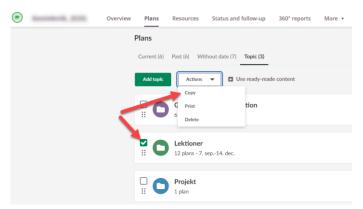

## Copy an entire Topic including all materials to a new course

Go to *Plans* in the top menu and choose Topics. Tick the Topic you wish to copy. Click *Action* -> *Copy*. Then choose which course you'd like to copy to.