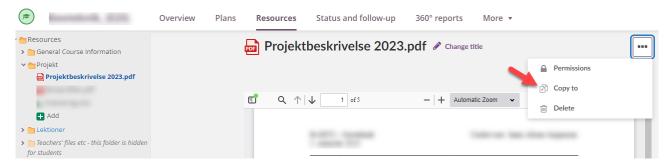

### Copy a single element (fx file, folder, page ao.) to a new course

Go to the element you wish to copy, click the button with three dots at the top and choose *Copy to*. Then choose which course you'd like to copy to.